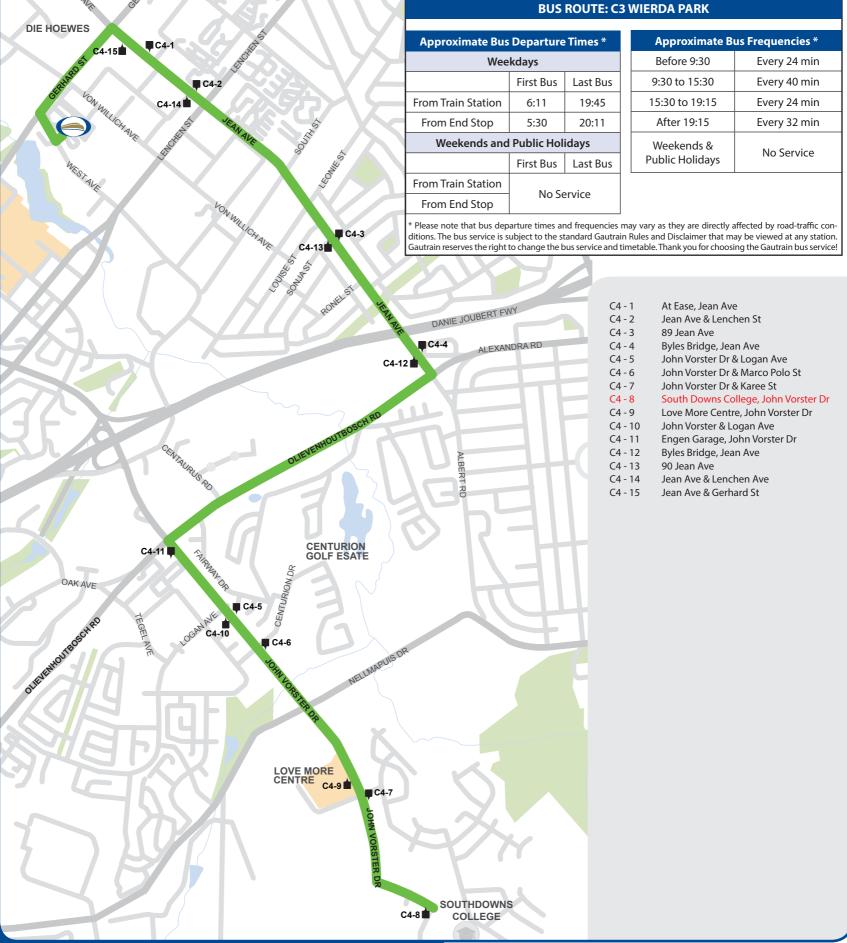

**C**4

## **Centurion - Southdowns**

You must have a valid Gautrain Gold Card to board a Bus. Cash is not accepted on the buses. One Gold Card is required per passenger. You can use your Gold Card over and over again. Every second bus is equipped for easy wheelchair access.

## **CENTURION STATION** BUS ROUTE: C3 WIERDA PARK



## To find out where your bus is, please dial 010 223 1098.

SMS "ALERT" to 32693 for service updates direct to your mobile (first SMS costs R1, free thereafter). CUSTOMER CARE LINE: 0800 GAUTRAIN (428 87246) or www.gautrain.co.za | www.gautrain.mobi Get the Gautrain App for Apple, Android and BlackBerry.



61764